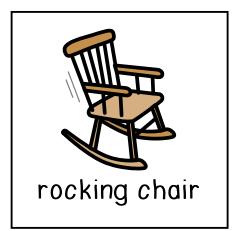

## Where did the Grandma sit?

Where does the race car driver driver?

Where did the pianist play a song?