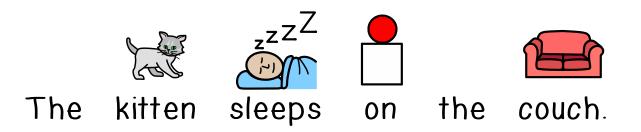

# Comprehension Questions with symbol support

© Breezy Special Ed

Begin





#### Where does the mermaid swim?







Where does Ben go?











Where does the farmer drive the tractor?











### Where does the superhero fly?









Where does Jenna play basketball?



















## Where does the monkey live?









The fire engine speeds to school when the alarm rings.



Where does the fire engine go?





fire engine







Where is the baby food?











Where is the student's homework?











Where are the clothes?



















Where is the baby?











Where is the kitten?









#### Where did the snowflake land?











Where are the jewels?









Where does the spaceship go?











Where does the mouse run?









Where does the lawyer go?











## Where were the keys?











#### Where does Mia kick the ball?











Where does the knight ride?



















Where does the stamp go?











Where does the mechanic work?



















Where does the spider catch a fly?











## Where can we see giraffes?











Where are the cupcakes?









Where do the cars and trucks drive?







Where is the pipe the plumber fixes?























Where do the animals live?











Where are the candles?









Where does the chef cook food?









Where did the movie star pose?