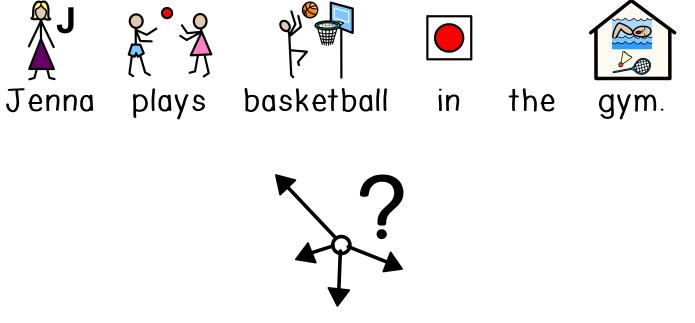

# Comprehension Questions with symbol support

© Breezy Special Ed

Begin





#### Where does the mermaid swim?







Where does Ben go?











Where does the farmer drive the tractor?











### Where does the superhero fly?









Where does Jenna play basketball?



















## Where does the monkey live?









The fire engine speeds to school when the alarm rings.



Where does the fire engine go?





fire engine







Where is the baby food?











Where is the student's homework?











Where are the clothes?



















Where is the baby?











Where is the kitten?









#### Where did the snowflake land?











Where are the jewels?









Where does the spaceship go?











Where does the mouse run?









Where does the lawyer go?











## Where were the keys?











#### Where does Mia kick the ball?











Where does the knight ride?



















Where does the stamp go?











Where does the mechanic work?



















Where doe