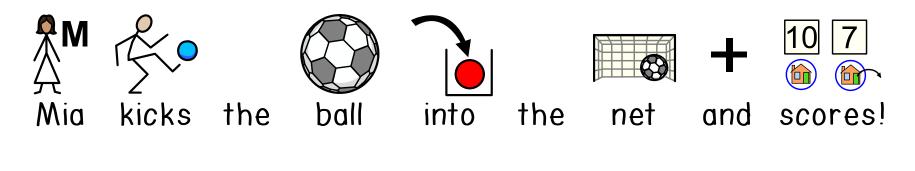

#### Where does Mia kick the ball?

Where does the knight ride?

Where does the stamp go?

Where does the mechanic work?

Where does the spider catch a fly?