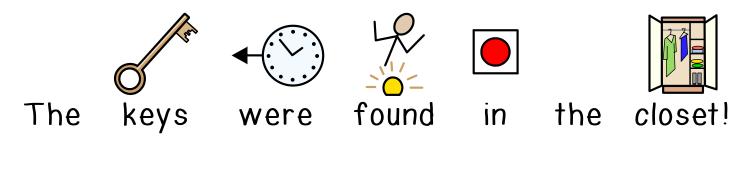

uestions with symbol support

© Breezy Special Ed

Begin





#### Where does the mermaid swim?







Where does Ben go?











Where does the farmer drive the tractor?











### Where does the superhero fly?









Where does Jenna play basketball?



















## Where does the monkey live?









The fire engine speeds to school when the alarm rings.



Where does the fire engine go?





fire engine







Where is the baby food?











Where is the student's homework?











Where are the clothes?



















Where is the baby?











Where is the kitten?









#### Where did the snowflake land?











Where are the jewels?









Where does the spaceship go?











Where does the mouse run?









Where does the lawyer go?











## Where were the keys?











#### Where does Mia kick the ball?











Where does the knight ride?



















Where does the stamp go?











Where does the mechanic work?



















Where does the spider catch a fly?











## Where can we see giraffes?











Where are the cupcakes?









Where do the cars and trucks drive?







Where is the pipe the plumber fixes?























Where do the animals live?











Where are the candles?









Where does the chef cook food?









Where did the movie star pose?





























Where does the goldfish swim?











## Where does the doctor work?











Where does the secretary answer the phone?











Where is the author writing a book?











Where