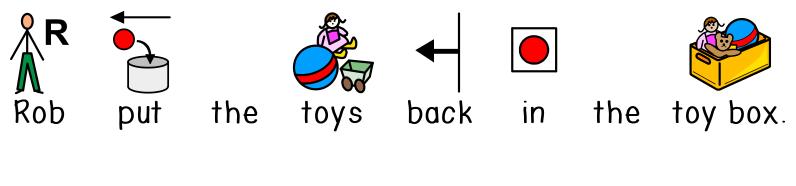

mechanic work?



















Where does the spider catch a fly?











## Where can we see giraffes?











Where are the cupcakes?









Where do the cars and trucks drive?







Where is the pipe the plumber fixes?























Where do the animals live?











Where are the candles?









Where does the chef cook food?









Where did the movie star pose?





























Where does the goldfish swim?











## Where does the doctor work?











Where does the secretary answer the phone?











Where is the author writing a book?











Where is Matthew?











Where is the slide?











## Where did the Grandma sit?









Where does the race car driver driver?









Where did the pianist play a song?











## Where did Rob put the toys?











## Where does the cowboy live?

































next













































next













































next













































next













































next