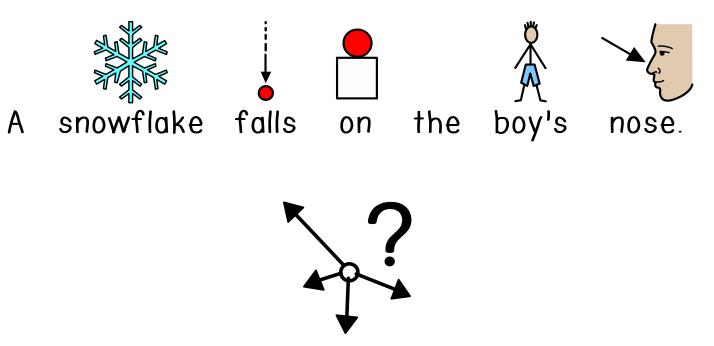

#### Where did the snowflake land?

Where are the jewels?

Where does the spaceship go?

Where does the mouse run?

Where does the lawyer go?