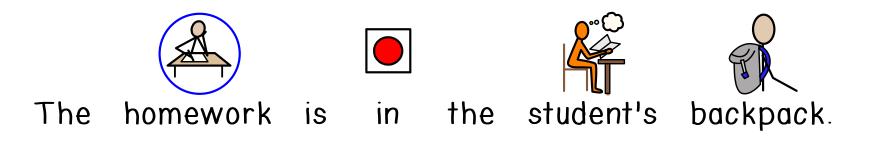

## Where does the monkey live?

The fire engine speeds to school when the alarm rings.

Where does the fire engine go?

fire engine

Where is the baby food?

Where is the student's homework?

Where are the clothes?