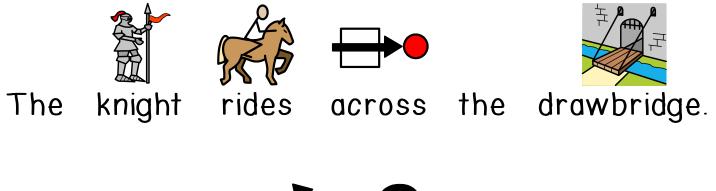

#### Where does Mia kick the ball?

Where does the knight ride?

Where does the stamp go?

Where does the mechanic work?

Where does the spider catch a fly?