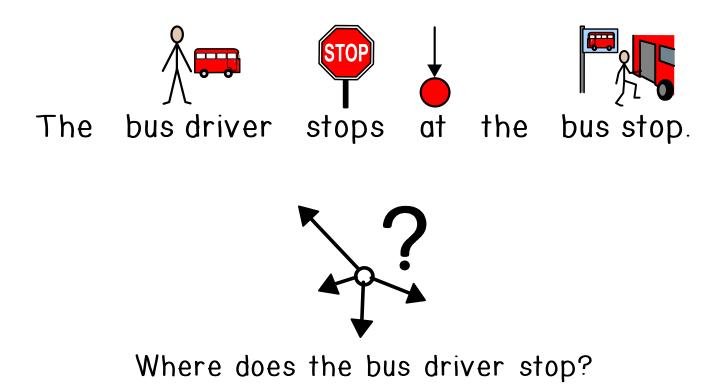

## Where does the monkey live?

The fire engine speeds to school when the alarm rings.

Where does the fire engine go?

fire engine

Where is the baby food?

Where is the student's homework?

Where are the clothes?