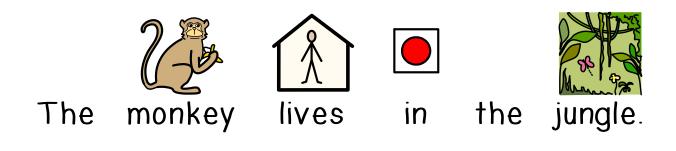

## Where does the monkey live?

The fire engine speeds to school when the alarm rings.

Where does the fire engine go?

fire engine

Where is the baby food?

Where is the student's homework?

Where are the clothes?