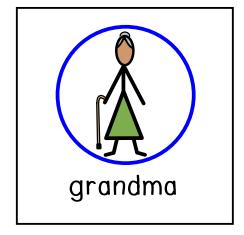

## Where did the Grandma sit?

Where does the race car driver driver?

Where did the pianist play a song?