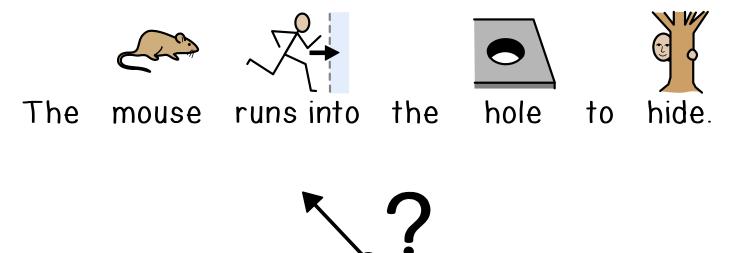

#### Where did the snowflake land?

Where are the jewels?

Where does the spaceship go?

Where does the mouse run?

Where does the lawyer go?