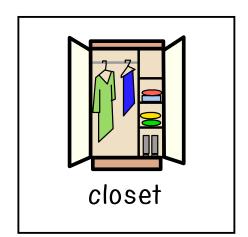

© Breezy Special Ed

Begin





#### Where does the mermaid swim?







Where does Ben go?











Where does the farmer drive the tractor?











### Where does the superhero fly?









Where does Jenna play basketball?



















## Where does the monkey live?









The fire engine speeds to school when the alarm rings.



Where does the fire engine go?





fire engine







Where is the baby food?











Where is the student's homework?











Where are the clothes?



















Where is the baby?











Where is the kitten?









#### Where did the snowflake land?











Where are the jewels?









Where does the spaceship go?











Where does the mouse run?









Where does the lawyer go?











## Where were the keys?











#### Where does Mia kick the ball?











Where does the knight ride?



















Where does the stamp go?











Where does the mechanic work?



















Where does the spider catch a fly?











## Where can we see giraffes?











Where are the cupcakes?









Where do the cars and trucks drive?







Where is the pipe the plumber fixes?























Where do the animals live?











Where are the candles?









Where does the chef cook food?









Where did the movie star pose?





























Where does the goldfish swim?











## Where does the doctor work?











Where does the secretary answer the phone?











Where is the author writing a book?











Where is Matthew?











Where