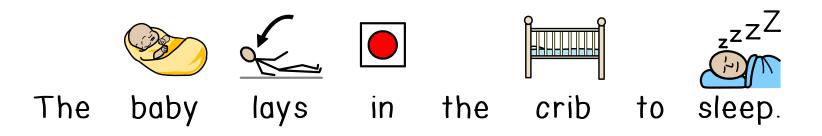

# Comprehension Questions with symbol support

© Breezy Special Ed

Begin





#### Where does the mermaid swim?







Where does Ben go?











Where does the farmer drive the tractor?











### Where does the superhero fly?









Where does Jenna play basketball?



















## Where does the monkey live?









The fire engine speeds to school when the alarm rings.



Where does the fire engine go?





fire engine







Where is the baby food?











Where is the student's homework?











Where are the clothes?



















Where is the baby?











Where is the kitten?









#### Where did the snowflake land?











Where are the jewels?









Where does the spaceship go?











Where does the mouse run?









Where does the lawyer go?











## Where were the keys?











#### Where does Mia kick the ball?











Where does the knight ride?



















Where does the stamp go?











Where does the mechanic work?



















Where does the spider catch a fly?











## Where can we see giraffes?











Where are the cupcakes?









Where do the cars and trucks drive?







Where is the pipe the plumber fixes?























Where do the animals live?











Where are the candles?









Where does the chef cook food?









W