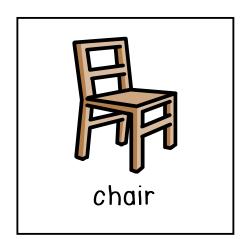

## Where did the Grandma sit?

Where does the race car driver driver?

Where did the pianist play a song?