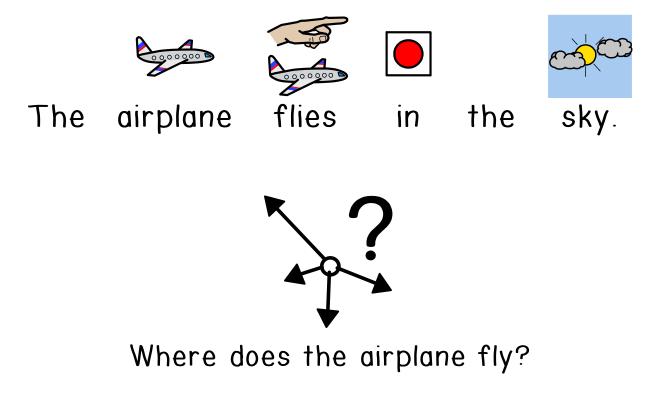

ne







Where is the baby food?











Where is the student's homework?











Where are the clothes?



















Where is the baby?











Where is the kitten?









#### Where did the snowflake land?











Where are the jewels?









Where does the spaceship go?











Where does the mouse run?









Where does the lawyer go?











## Where were the keys?











#### Where does Mia kick the ball?











Where does the knight ride?



















Where does the stamp go?











Where does the mechanic work?



















Where does the spider catch a fly?











## Where can we see giraffes?











Where are the cupcakes?









Where do the cars and trucks drive?







Where is the pipe the plumber fixes?























Where do the animals live?











Where are the candles?









Where does the chef cook food?









Where did the movie star pose?





























Where does the goldfish swim?











## Where does the doctor work?











Where does the secretary answer the phone?











Where is the author writing a book?











Where is Matthew?











Where is the slide?











## Where did the Grandma sit?









Where does the race car driver driver?









Where did the pianist play a song?











## Where did Rob put the toys?











## Where does the cowboy live?

































next













































next













































next