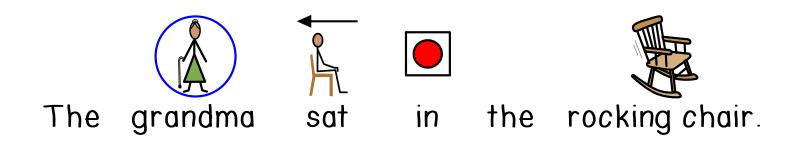

## Where did the Grandma sit?

Where does the race car driver driver?

Where did the pianist play a song?