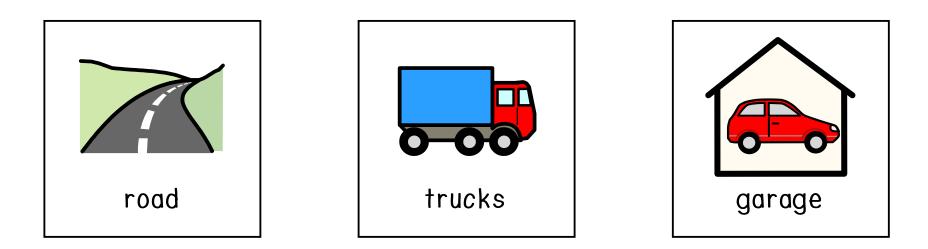

## Where can we see giraffes?

Where are the cupcakes?

Where do the cars and trucks drive?

Where is the pipe the plumber fixes?

Where do the animals live?

Where are the candles?

Where does the chef cook food?