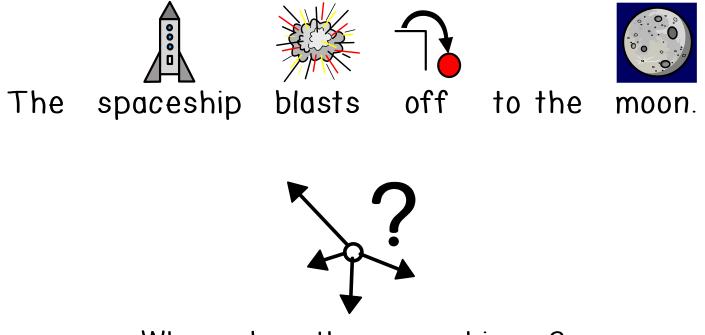

#### Where did the snowflake land?

Where are the jewels?

Where does the spaceship go?

Where does the mouse run?

Where does the lawyer go?