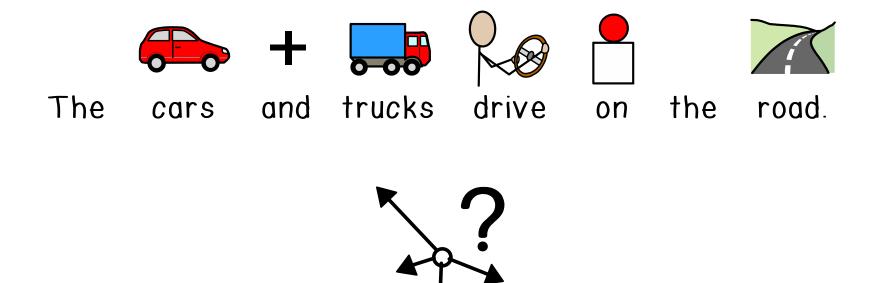

## Where can we see giraffes?

Where are the cupcakes?

Where do the cars and trucks drive?

Where is the pipe the plumber fixes?

Where do the animals live?

Where are the candles?

Where does the chef cook food?