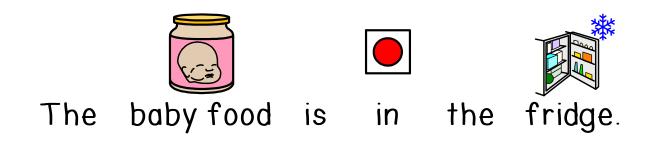

## Where does the monkey live?

The fire engine speeds to school when the alarm rings.

Where does the fire engine go?

fire engine

Where is the baby food?

Where is the student's homework?

Where are the clothes?