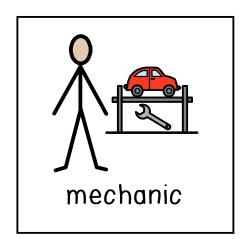

#### Where does Mia kick the ball?

Where does the knight ride?

Where does the stamp go?

Where does the mechanic work?

Where does the spider catch a fly?