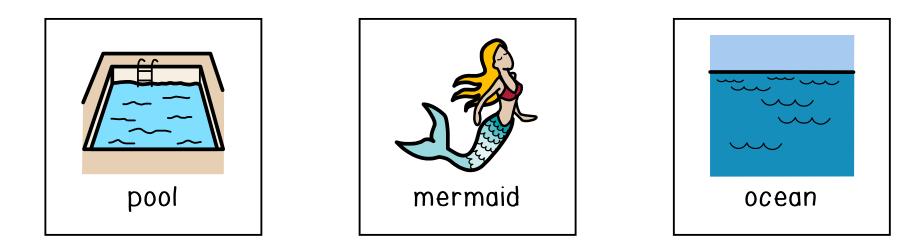

#### Where does the mermaid swim?

Where does Ben go?

Where does the farmer drive the tractor?