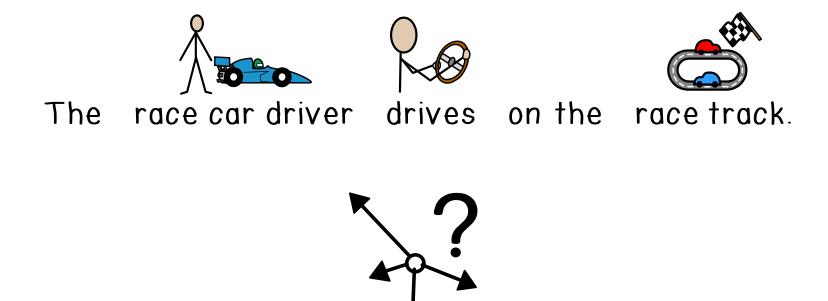

## Where did the Grandma sit?

Where does the race car driver driver?

Where did the pianist play a song?