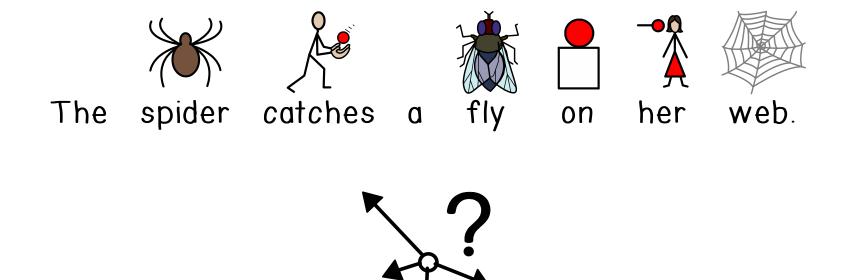

#### Where does Mia kick the ball?

Where does the knight ride?

Where does the stamp go?

Where does the mechanic work?

Where does the spider catch a fly?