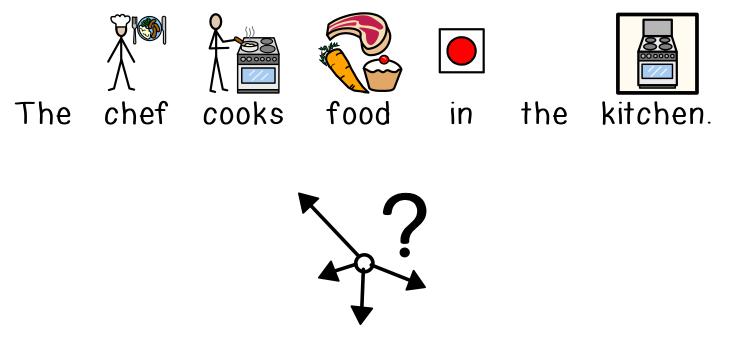

## Where can we see giraffes?

Where are the cupcakes?

Where do the cars and trucks drive?

Where is the pipe the plumber fixes?

Where do the animals live?

Where are the candles?

Where does the chef cook food?