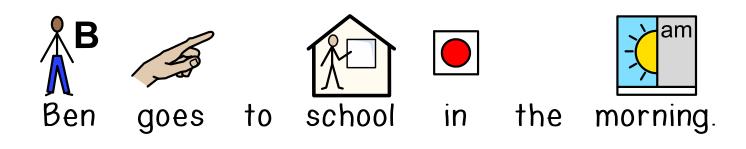

#### Where does the mermaid swim?

Where does Ben go?

Where does the farmer drive the tractor?