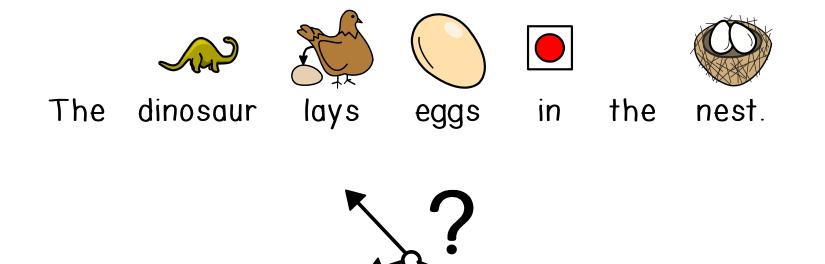

## Where does the monkey live?

The fire engine speeds to school when the alarm rings.

Where does the fire engine go?

fire engine

Where is the baby food?

Where is the student's homework?

Where are the clothes?